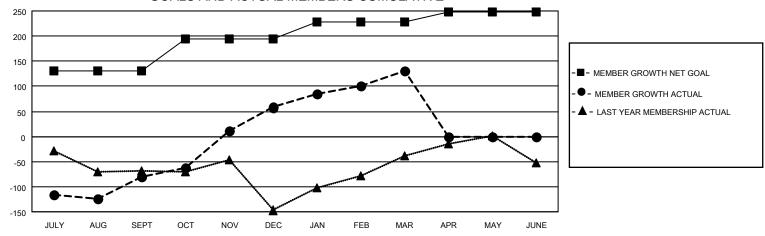

## MONTHLY MEMBERSHIP PROGRESS REPORT

LOCATION REP OF SRI LANKA

District 306 A1

Results as of: 3/31/2023

| Clubs                 |               |           |               | Members               |                        |                         |                                                    |
|-----------------------|---------------|-----------|---------------|-----------------------|------------------------|-------------------------|----------------------------------------------------|
| RESULTS FOR 2022-2023 |               |           |               | RESULTS FOR 2022-2023 |                        |                         |                                                    |
| QUARTER               | NEW CLUB GOAL | NEW CLUBS | DROPPED CLUBS | QUARTER MEME          | BER GROWTH NET<br>GOAL | MEMBER GROWTH<br>ACTUAL | DROPPED<br>MEMBERS ACTUAL<br>(including transfers) |
| JULY/AUG/SEPT         | 5             | 2         | 10            | JULY/AUG/SEPT         | 130                    | 149                     | 213                                                |
| OCT/NOV/DEC           | 3             | 2         | 0             | OCT/NOV/DEC           | 64                     | 243                     | 75                                                 |
| JAN/FEB/MAR           | 2             | 2         | 0             | JAN/FEB/MAR           | 34                     | 95                      | 19                                                 |
| APR/MAY/JUNE          | 0             | 0         | 0             | APR/MAY/JUNE          | 20                     | 0                       | 0                                                  |

## GOALS AND ACTUAL MEMBERS CUMULATIVE

| DROPPED CLUBS: 10 |     | 53 CLUBS OF 80 ADDED 1 OR<br>MORE NEW MEMBERS | GENDER DISTRIBUTION             |                                                            |  |
|-------------------|-----|-----------------------------------------------|---------------------------------|------------------------------------------------------------|--|
|                   |     | MORE NEW MEMBERS                              | MALE<br>FEMALE                  | 1,356 (71.41%)<br>543 (28.59%)<br>0 (0.00%)<br>8 0 (0.00%) |  |
| DROPPED MEMBERS   |     |                                               | NON BINARY PREFER NOT TO ANSWER |                                                            |  |
| DECEASED          | 1   |                                               | PREFER NOT TO ANSWER            | 0 (0.00 %)                                                 |  |
| CLUB CANCELLED    | 161 | CLICK HERE FOR CUMULATIVE                     | TOTAL FAMILY UNIT MEMBERS 832   |                                                            |  |
| OTHER             | 148 | MEMBERSHIP DATA                               |                                 |                                                            |  |
| TOTAL             | 310 |                                               | FAMILY MEMBERS PAYING HAL       | F DUES 487                                                 |  |