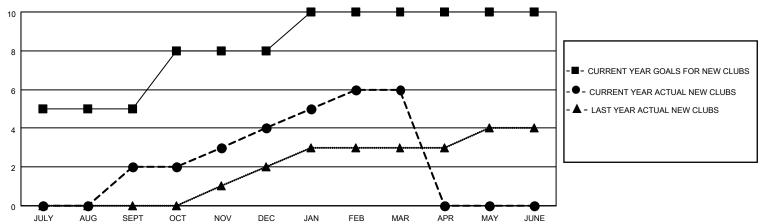

## MONTHLY MEMBERSHIP PROGRESS REPORT

LOCATION REP OF SRI LANKA

District 306 A1

Results as of: 3/31/2023

| Clubs                 |               |           |               | Members               |                        |                         |                                                    |
|-----------------------|---------------|-----------|---------------|-----------------------|------------------------|-------------------------|----------------------------------------------------|
| RESULTS FOR 2022-2023 |               |           |               | RESULTS FOR 2022-2023 |                        |                         |                                                    |
| QUARTER               | NEW CLUB GOAL | NEW CLUBS | DROPPED CLUBS | QUARTER MEME          | BER GROWTH NET<br>GOAL | MEMBER GROWTH<br>ACTUAL | DROPPED<br>MEMBERS ACTUAL<br>(including transfers) |
| JULY/AUG/SEPT         | 5             | 2         | 10            | JULY/AUG/SEPT         | 130                    | 149                     | 213                                                |
| OCT/NOV/DEC           | 3             | 2         | 0             | OCT/NOV/DEC           | 64                     | 243                     | 75                                                 |
| JAN/FEB/MAR           | 2             | 2         | 0             | JAN/FEB/MAR           | 34                     | 95                      | 19                                                 |
| APR/MAY/JUNE          | 0             | 0         | 0             | APR/MAY/JUNE          | 20                     | 0                       | 0                                                  |

## GOALS AND ACTUAL NEW CLUBS CUMULATIVE